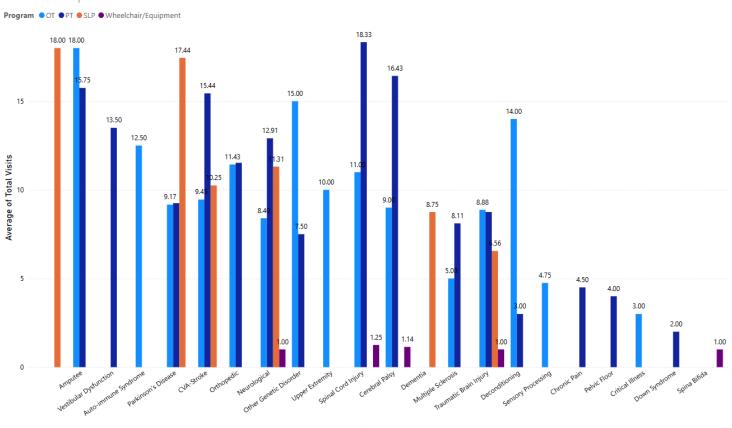

## Below, is the number of clients/cases with medical diagnosis served in 2024, with average visits per case/discipline/clinic.

< Back to report AVERAGE OF TOTAL VISITS BY CASE TYPE AND PROGRAM: LBBRG TRAVERSE CITY

## In 2024, many diagnoses were treated:

< Back to report

DIAGNOSES: TRAVERSE CITY

415 Munson Avenue, Suite 101 Traverse City, MI 49686 Office: 231486.6330 Fax: 231-486-6329

Back to report DIAGNOSES: ROCKFORD