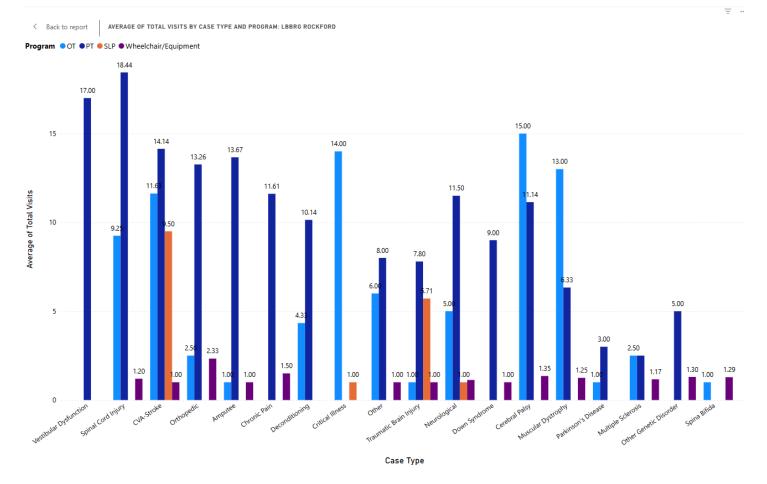

## Below, is the number of clients/cases with medical diagnosis served in 2024, with average visits per case/discipline/clinic.

< Back to report AVERAGE OF TOTAL VISITS BY CASE TYPE AND PROGRAM: LBBRG TRAVERSE CITY