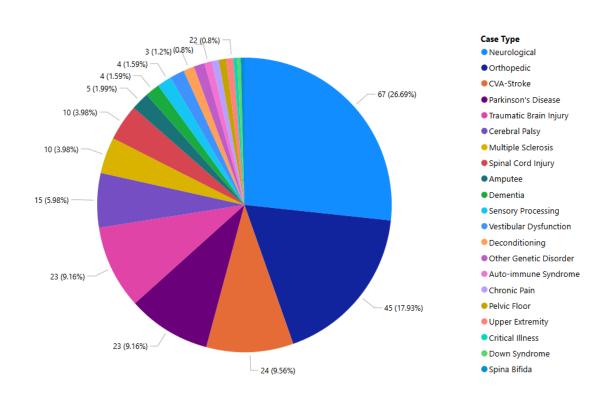

## In 2024, many diagnoses were treated:

< Back to report

DIAGNOSES: TRAVERSE CITY

415 Munson Avenue, Suite 101 Traverse City, MI 49686 Office: 231486.6330 Fax: 231-486-6329

Back to report DIAGNOSES: ROCKFORD