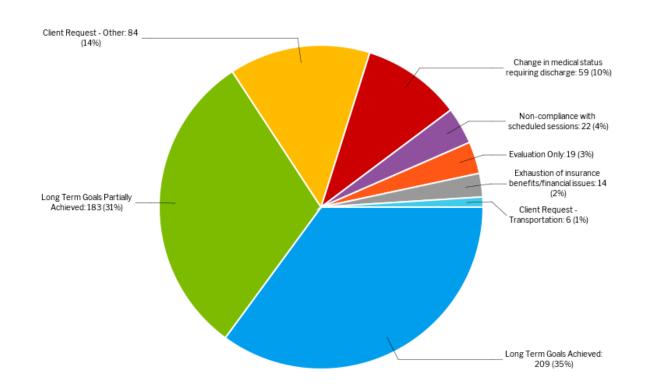

Case Count by Discharge Reason Case View

521 East Division Rockford, MI 49341 Office: 616.866.6859 Fax: 616.866.6897 415 Munson Avenue, Suite 101 Traverse City, MI 49686 Office: 231486.6330 Fax: 231-486-6329

Attention Stakeholders:

In 2024 Life Beyond Barriers Rehabilitation Group (LBBRG) provided therapy services to 2 newborn/infants, 50 toddlers, 74 children, 37 adolescents and 405 adults.

There were 4 unplanned transfers to acute facilities at LBBRG Traverse City and 2 unplanned transfers to acute facilities at LBBRG Rockford. All remaining clients were discharged to their home/community environments. LBBRG work alongside clients and families to address, identify, and define intended discharge environments to promote their greatest level of independence, safety, and quality of life with return to school, work, community (as defined by each client), and home environment. 66% of all clients seen were discharged with long-term goal met or partially met.